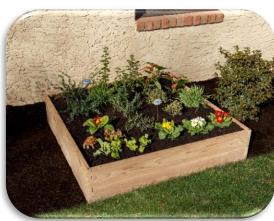

Natural Cedar
4' RAISED GARDEN BED
Assembly Manual

GARDEN BED KIT CREATES UP TO 16 SQ. FT. OF GARDEN SPACE!

## 1 Unit Raised Garden Bed

- 13.5 Cubic Feet of soil to fill
- Creates 16 square feet of garden area