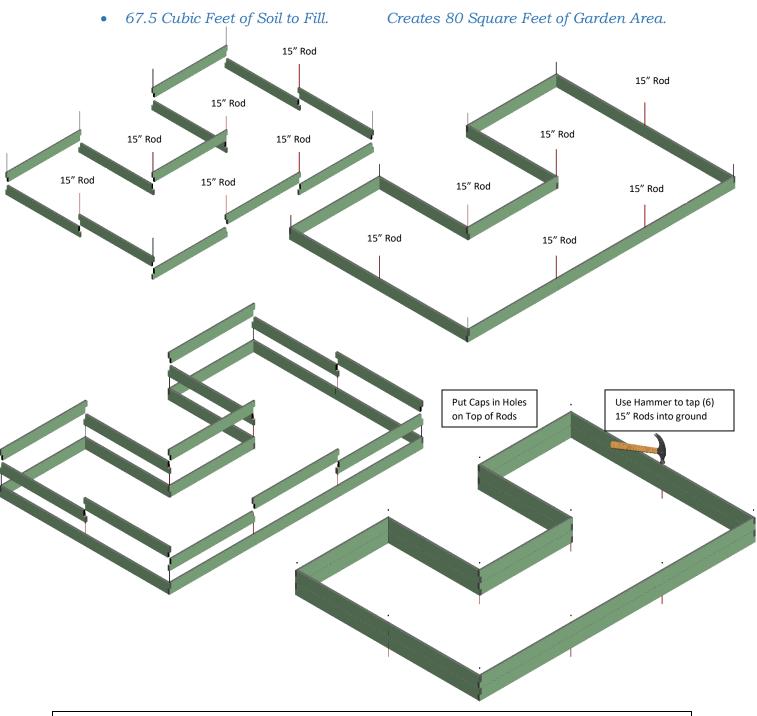

## 3 Unit Raised Garden Bed Configuration

You will have (6) 11" Rods left over with this configuration.

YardCraft.com Info@YardCraft.com 271 S Shirk Road. New Holland. PA 17557 1-844-442-1615