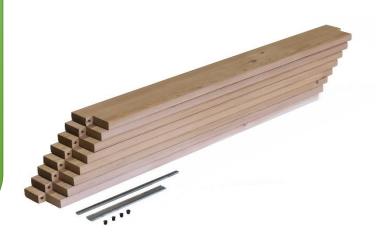

## 1 Unit Raised Garden Bed

- 13.5 Cubic Feet of soil to fill
- Creates 16 square feet of garden area