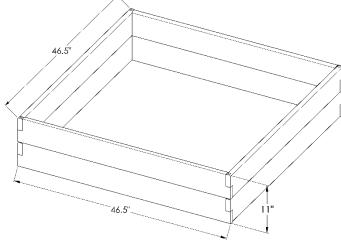

## 1 Unit Raised Garden Bed

- 13.5 Cubic Feet of soil to fill
- Creates 16 square feet of garden area