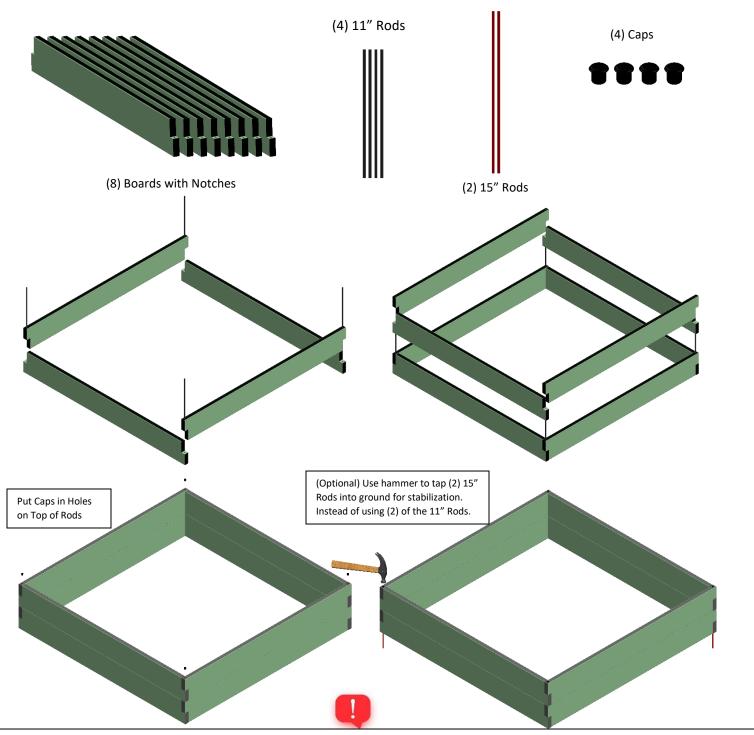

## 1 Unit Raised Garden Bed Configuration

**Questions? Issues with Damaged or Missing Parts?** 

In order to best assist you, please contact YardCraft directly, NOT a third part retailer, with any questions regarding our products, damages, or replacement parts. This will help you get what you need as quickly as possible! Call us at 866-210-9273 or Email us at info@yardcraft.com!

You will have (2) 11" Rods or (2) 15" Rods left over, Depending on the option you use.