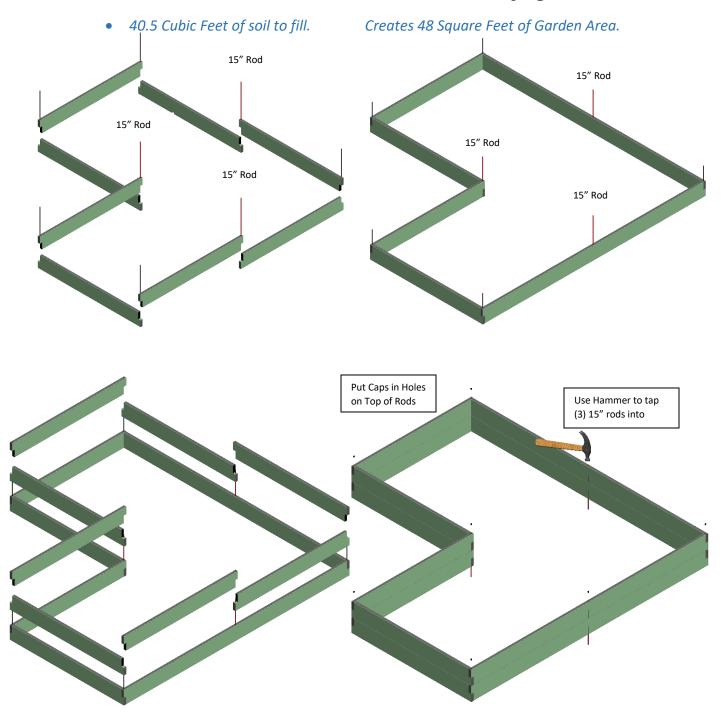

## 2 Unit Raised Garden Bed Configuration

You will have (3) 11" Rods and (1) 15" Rod left over for this configuration.