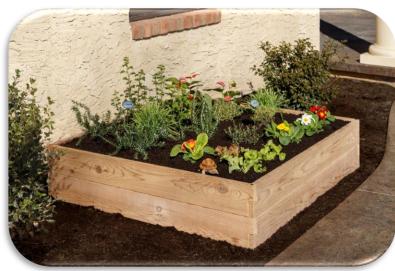

## 1 Unit Raised Garden Bed

- 13.5 Cubic Feet of soil to fill
- Creates 16 square feet of garden area