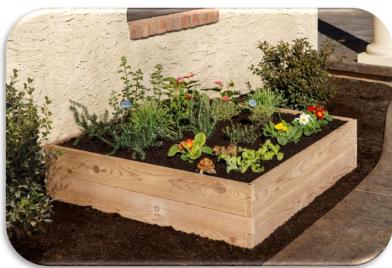

## 1 Unit Raised Garden Bed

- 13.5 Cubic Feet of soil to fill
- Creates 16 square feet of garden area