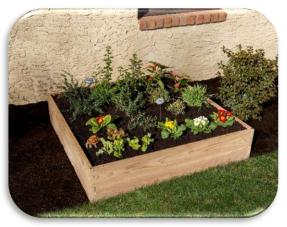

Natural Cedar
RAISED GARDEN BED
Assembly Manual

GARDEN BED KIT CREATES UP TO 16 SQ. FT. OF GARDEN SPACE!

## 1 Unit Raised Garden Bed

- 13.5 Cubic Feet of soil to fill
- Creates 16 square feet of garden area