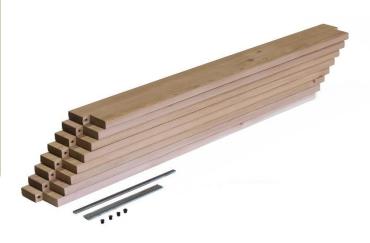

## 1 Unit Raised Garden Bed

- 13.5 Cubic Feet of soil to fill
- Creates 16 square feet of garden area