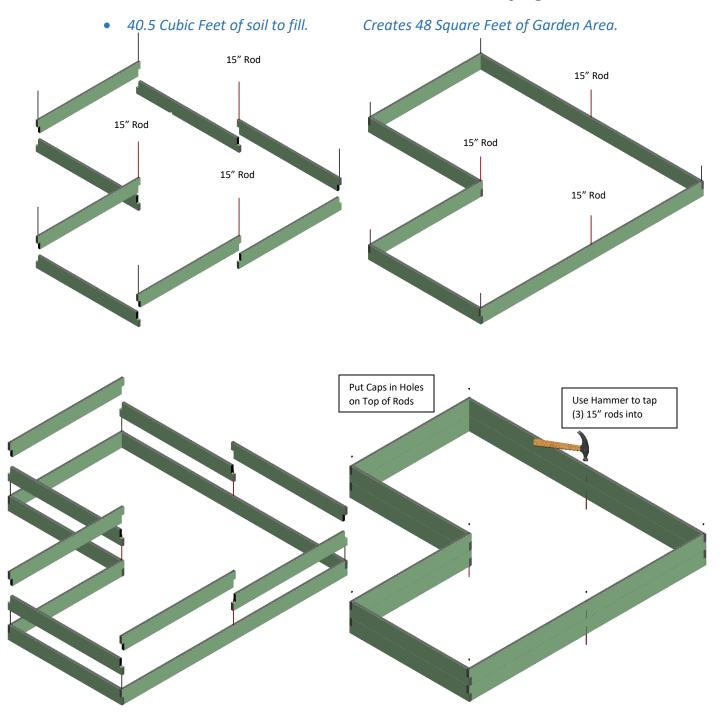

## 2 Unit Raised Garden Bed Configuration

You will have (3) 11" Rods and (1) 15" Rod left over for this configuration.