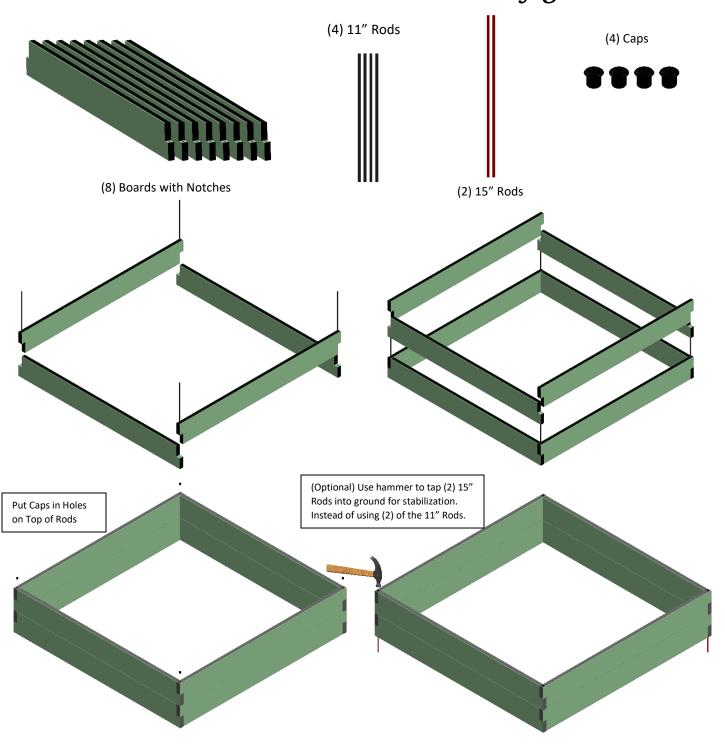

## 1 Unit Raised Garden Bed Configuration

You will have (2) 11" Rods or (2) 15" Rods left over, Depending on the option you use.