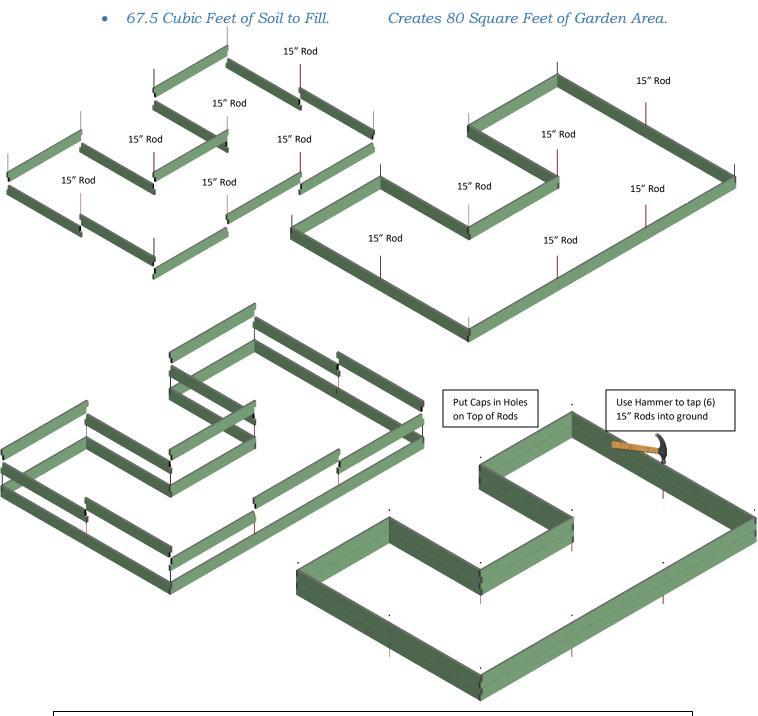

## 3 Unit Raised Garden Bed Configuration

You will have (6) 11" Rods left over with this configuration.

YardCraft.com Info@YardCraft.com 191 Jalyn Dr. New Holland. PA 17557 1-844-442-1615