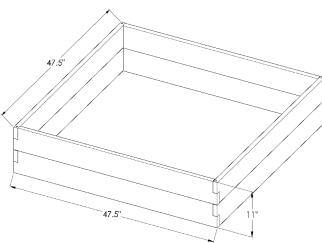

## 1 Unit Raised Garden Bed

- 13.5 Cubic Feet of soil to fill
- Creates 16 square feet of garden area