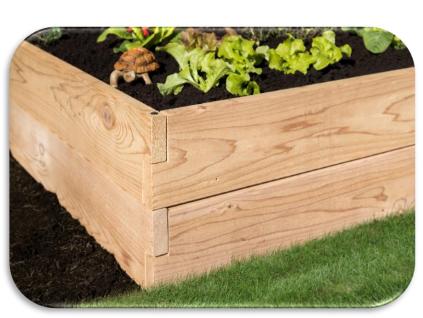

## 1 Unit Raised Garden Bed Configuration

You will have (2) 11" Rods or (2) 15" Rods left over, Depending on the option you use.

## 2 Unit Raised Garden Bed Configuration

You will have (3) 11" Rods and (1) 15" Rod left over for this configuration.

## 3 Unit Raised Garden Bed Configuration

You will have (6) 11" Rods left over with this configuration.

YardCraft.com Info@YardCraft.com 191 Jalyn Dr. New Holland. PA 17557 1-844-442-1615