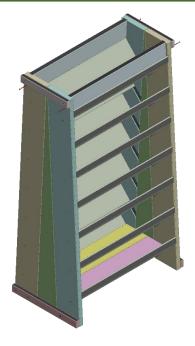

Last Step: Place top trim board with 4 pre-drilled holes, on top, centered both ways and fasten with  $1 \frac{1}{4}$  screws

YardCraft.com Info@YardCraft.com 271 S Shirk Road New Holland, PA 17557 1-844-442-1615