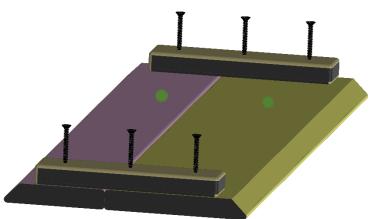

## Vertical Garden Bed Assembly Manual

Left Side Panel

Step 4: Assemble marked big bottom shelf board & marked small bottom shelf board. Center the bottom shelf blocks on the big and small bottom shelf boards and fasten with 1 ¼" screws into pre-drilled holes as shown.