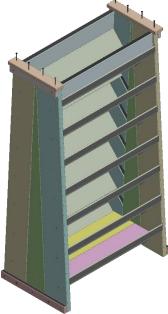

## Vertical Garden Bed Assembly Manual

Left Side Panel

Step 4: Assemble marked big bottom shelf board & marked small bottom shelf board. Center the bottom shelf blocks on the big and small bottom shelf boards and fasten with 1 ¼" screws into pre-drilled holes as shown.

#### Vertical Garden Bed Assembly Manual

Step 5: Place bottom shelf panel in place with blocks facing down as shown. This shelve is free floating.

Step 7: Insert top Side Boards into notch and fasten with 2" screws on each side into predrilled holes

Last Step: Place top trim board with 4 pre-drilled holes, on top, centered both ways and fasten with  $1 \frac{1}{4}$  screws

YardCraft.com Info@YardCraft.com 271 S Shirk Road New Holland, PA 17557 1-844-442-1615