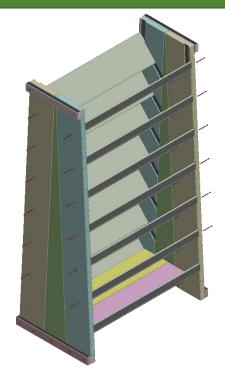

#### Vertical Garden Bed Assembly Manual

Step 5: Place bottom shelf panel in place with blocks facing down as shown. This shelve is free floating.

Step 7: Insert top Side Boards into notch and fasten with 2" screws on each side into predrilled holes