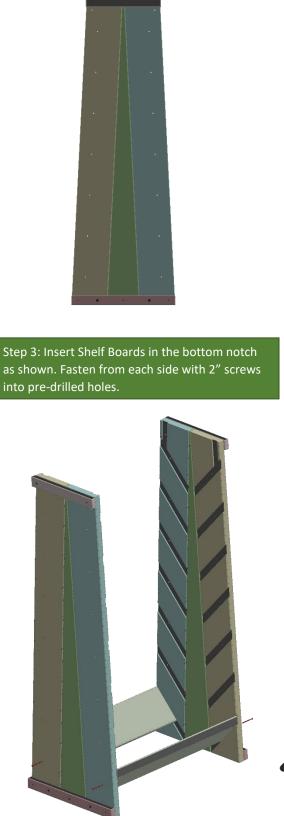

#### Vertical Garden Bed Assembly Manual

Step 5: Place bottom shelf panel in place with blocks facing down as shown. This shelve is free floating.

Step 7: Insert top Side Boards into notch and fasten with 2" screws on each side into predrilled holes