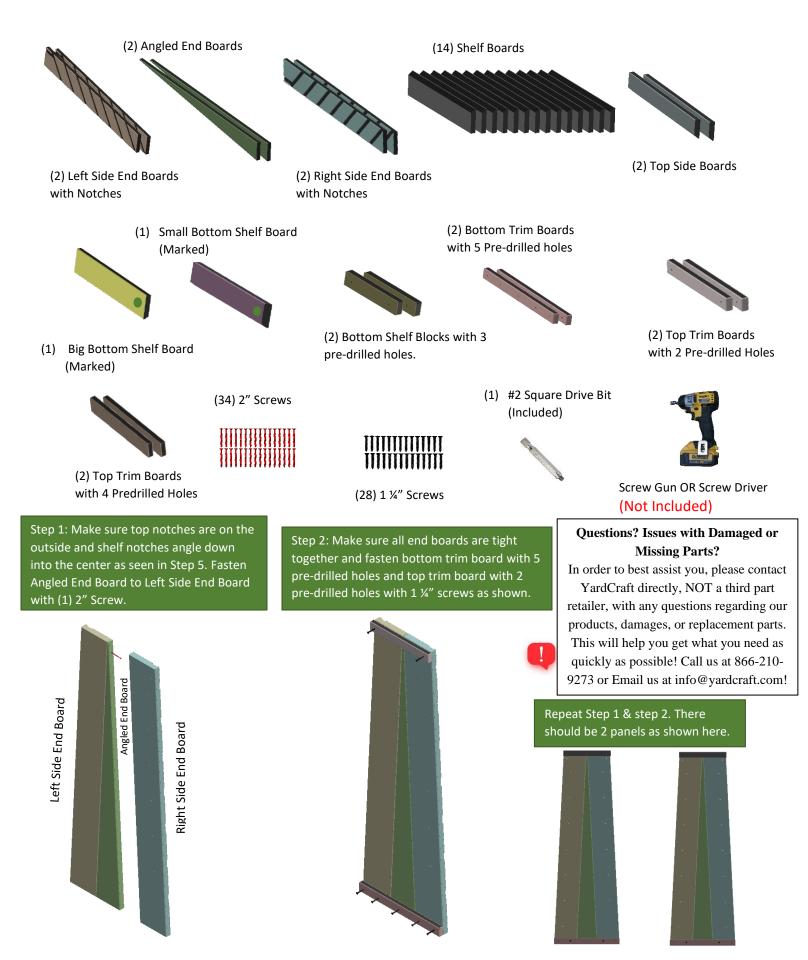

## Vertical Garden Bed Assembly Manual

Left Side Panel

Step 4: Assemble marked big bottom shelf board & marked small bottom shelf board. Center the bottom shelf blocks on the big and small bottom shelf boards and fasten with 1 ¼" screws into pre-drilled holes as shown.