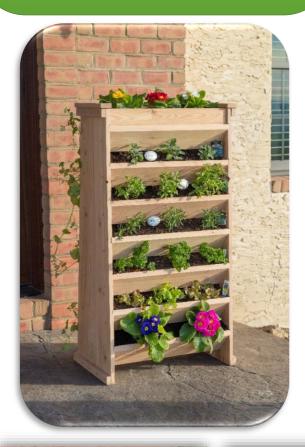

#### GARDEN BED KIT CREATES UP TO 8 SQ. FT. OF GARDEN SPACE!

# Vertical Garden Bed

- 5 cubic feet of soil to fill
- Creates 8 square feet of garden area