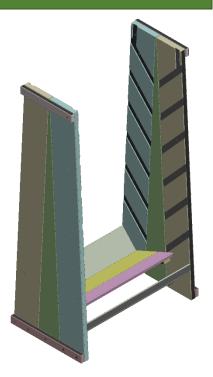

#### Vertical Garden Bed Assembly Manual

Step 5: Place bottom shelf panel in place with blocks facing down as shown. This shelve is free floating.

Step 7: Insert top Side Boards into notch and fasten with 2" screws on each side into predrilled holes