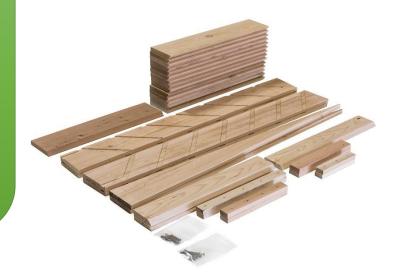

## Vertical Garden Bed Assembly Manual

Left Side Panel

Step 4: Assemble marked big bottom shelf board & marked small bottom shelf board. Center the bottom shelf blocks on the big and small bottom shelf boards and fasten with 1 ¼" screws into pre-drilled holes as shown.

#### Vertical Garden Bed Assembly Manual

Step 5: Place bottom shelf panel in place with blocks facing down as shown. This shelve is free floating.

Step 7: Insert top Side Boards into notch and fasten with 2" screws on each side into predrilled holes

Last Step: Place top trim board with 4 pre-drilled holes, on top, centered both ways and fasten with  $1 \frac{1}{4}$  screws

YardCraft.com Info@YardCraft.com 271 S Shirk Road New Holland, PA 17557 1-844-442-1615