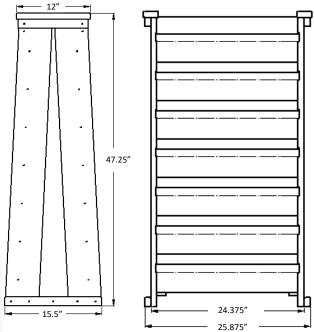

# Vertical Garden Bed

- 5 cubic feet of soil to fill
- Creates 8 square feet of garden area