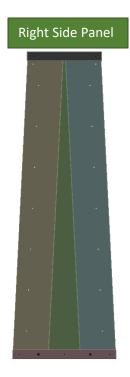

## Vertical Garden Bed Assembly Manual

Left Side Panel

Step 4: Assemble marked big bottom shelf board & marked small bottom shelf board. Center the bottom shelf blocks on the big and small bottom shelf boards and fasten with 1 ¼" screws into pre-drilled holes as shown.